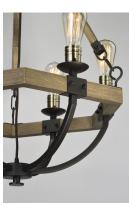

### LAMPING

:120V INPUT VOLTAGE

BULB : 6 x 60W Incandescent E26 Medium , 360W Total

BULB INCLUDED : (Not Included)

DIMMABLE : Yes

#### MATERIAL

Wood, Steel