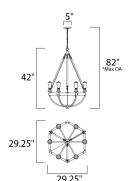

\*max overall height

# **MEASUREMENTS**

**DIMENSION** : 29.25" L x 29.25" W x 42" H

MAX OAH : 82" OAH

CANOPY : 5" W x 0.75" H x 5" L

HANGING WEIGHT : 14.52 lb