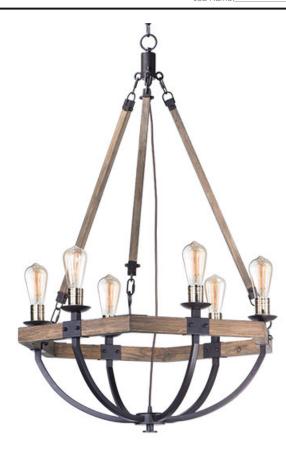

## **PRODUCT DESCRIPTION**

The combination of Weathered Wood with Bronze iron accents is perfectly suited for today rustic room design. Add vintage bulbs to this collection to complete the authentic inspiration of this collection.

#### **FINISHES OPTION**

Weathered Oak / Bronze (WOBZ)

#### MATERIAL

Wood, Steel